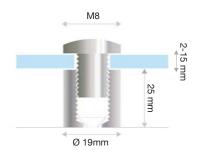

# Sign Fixing

19x25 (Aluminum) 9000390 | 19x25 (Polish steel) 9000091

- Easy to install
- Ideal for Health and safety signs
- Ideal for House plaques
- Perspex size available A5, A4, A3, A2, A1, B5

- Aluminium
- Mat