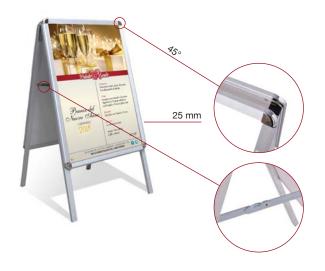

### A - BOARD (Double Side) A1 (594x841 mm) 9000052

A - BOARD with DOUBLE SIDE Graphics. SNAP FRAME = Very easy to change the graphics

Size: A1 (594x841mm). - Construction: Anodized Aluminum.

Profile Width: 25 mm = Stiffness warranty

Corners cut at 45 degrees = Very aesthetic

Set includes: A - board with thick anti-reflective Film.