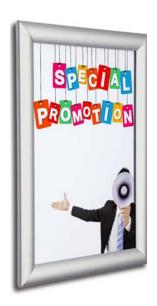

#### **Snap Frame**

A1 (594x841 mm) **900043** | A2 (420x594 mm) **900042** A3 (297x420 mm) **9000041** A4 (210x297 mm) **9000040** 

SNAP FRAME = Very easy to change the graphics!

Construction: Anodized Aluminum.

Profile Width: 25 mm = Stiffness warranty.

Corners cut at 45 degrees

Set includes: Snap frame with a thick anti-reflective film and

mounting Pegs.