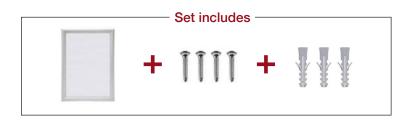

Profile Width: 25 mm = Stiffness warranty.

Corners cut at 45 degrees

Set includes: Snap frame with a thick anti-reflective film and

mounting Pegs.