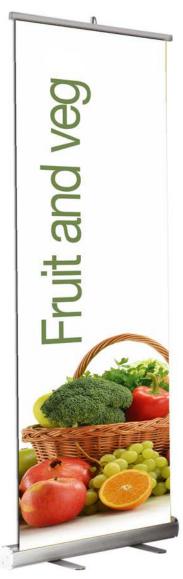

### Roll up Standard (85x200) 9000001

Roll-up Size: 85x200 cm.

Very Stable = wide cassette - VERY THICK and RIGID ALUMINIUM CONSTRUCTION

Upper Mounting: SNAP BAR! - Attach the Graphics QUICKLY and EASILY - Lower Mounting: "3M" Adhesive Tape.

Set includes: Roll-up + Convenient Double Padded Canvas Bag.

Openable in 15 seconds