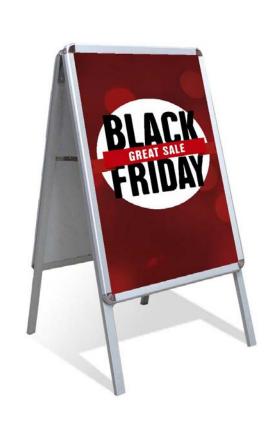

### A - BOARD (Double Side) A1 (594x841 mm) 9000052

A - BOARD with DOUBLE SIDE Graphics. SNAP FRAME = Very easy to change the graphics

Size: A1 (594x841mm). - Construction: Anodized Aluminum.

Profile Width: 25 mm = Stiffness warranty

Corners cut at 45 degrees = Very aesthetic

Set includes: A - board with thick anti-reflective Film.