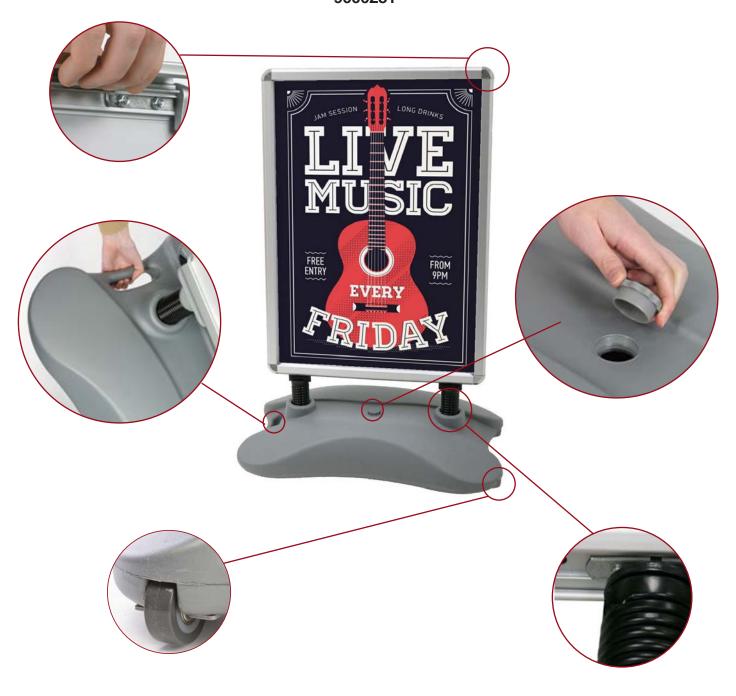

# A - BOARD (Double Side) - OUTSIDE - WATERBASE

9000251

HEAVY WATER BASE = VERY STABLE! (Special for OUTSIDE) (You put the water Inside = VERY STABLE)

A - BOARD with DOUBLE SIDE Graphics. SNAP FRAME = Very Easy to Change the Graphics!

(OPEN + INSERT + CLOSE)

Size: A1 (594x841mm).
Construction: Anodized Aluminum.
Profile Width: 33 mm = Stiffness Warranty!
Corners cuted at 45 degrees= Very aesthetic!

Set includes: A - board with a thick anti-reflective Film.