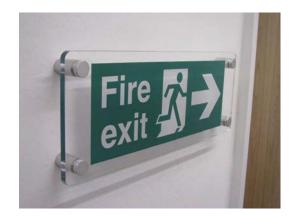

# Sign Fixing

19x25 (Aluminum) 9000390 | 19x25 (Polish steel) 9000091

- Easy to install
- Ideal for Health and safety signs
- Ideal for House plaques
- Perspex size available A5, A4, A3, A2, A1, B5

- Aluminium
- Mat