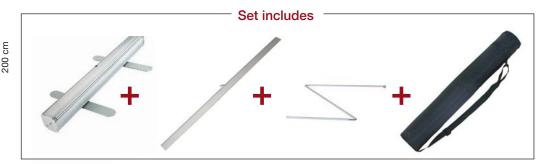

Attach the Graphics QUICKLY and EASILY Lower Mounting: "3M" Adhesive Tape.

Set includes:

Roll-up + Convenient Double Padded Canvas Bag.

Openable in 15 seconds

Set includes: Roll-up + Convenient Double Padded Canvas Bag.

Openable in 15 seconds