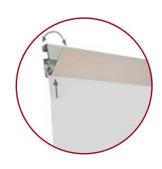

Systems Integration & Software Engineering

Systems Applications

Www.harvest.tech

DOUBLE SIDE 2 GRAPHICS
One for Each Side - Very stable wide cassette

VERY THICK and RIGID ALUMINIUM CONSTRUCTION Upper Mounting: SNAP BAR