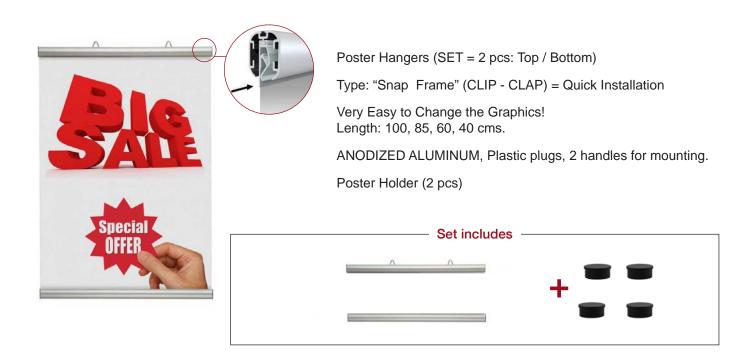

# **Poster Hangers**

100 cms (9000224) 85cms (9000266) 60cms (9000265) 40cms (9000264)