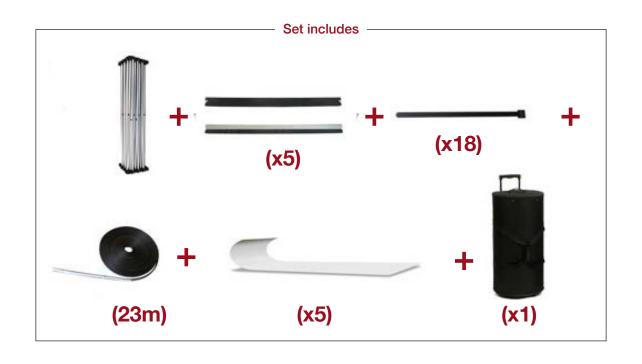

# POP UP Wall - 3x3 / CURVED (Small Trolley Case)

Spread the POP UP Wall in 8 minutes! This is CURVED SHAPE POP UP Wall.

You can change the Size of the POP UP Wall (Add or Remove the Modules) - 3x4 or 3x2.

Size (with the Graphics): 275cm x 230 cm. (width x height)

POP UP Wall in Trolley Case = Very comfortable to transport!

You also get Polypropylene Material (rigid material under the Graphics)