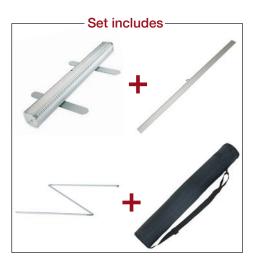

### Roll up Standard (85x200) 9000001

Roll-up Size: 85x200 cm.

Very Stable = wide cassette - VERY THICK and RIGID ALUMINIUM CONSTRUCTION

Upper Mounting: SNAP BAR! - Attach the Graphics QUICKLY and EASILY - Lower Mounting: "3M" Adhesive Tape.

Set includes: Roll-up + Convenient Double Padded Canvas Bag.

Openable in 15 seconds