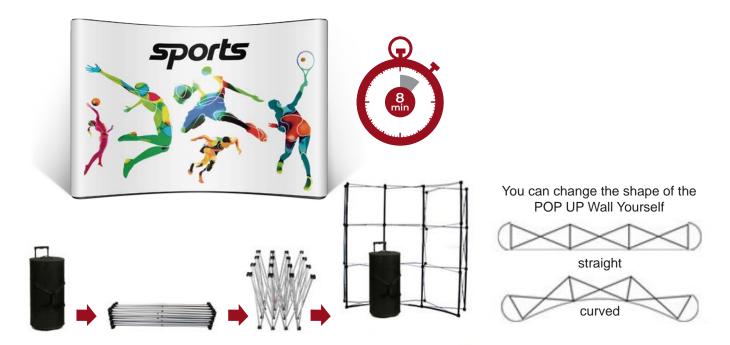

# POP UP Wall - 3x3 / CURVED (Small Trolley Case)

Spread the POP UP Wall in 8 minutes! This is CURVED SHAPE POP UP Wall.

You can change the Size of the POP UP Wall (Add or Remove the Modules) - 3x4 or 3x2.

Size (with the Graphics): 275cm x 230 cm. (width x height)

POP UP Wall in Trolley Case = Very comfortable to transport!

You also get Polypropylene Material (rigid material under the Graphics)