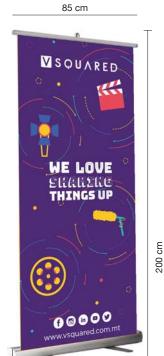

#### Roll up Double side (85x200) 9000009

HARVEST
The murverrage
The murverrage
The Harvest family

CIPCO
Automation & Security

Automation & Security

Payment Galeway

Payment Galeway

EUNOIO Librory

Bysiness Intelligence

Systems Integration & Software Engineering

Systems Applications

Www.harvest.tech

DOUBLE SIDE 2 GRAPHICS
One for Each Side - Very stable wide cassette

VERY THICK and RIGID ALUMINIUM CONSTRUCTION Upper Mounting: SNAP BAR

### Roll up Standard (85x200) 9000001

Roll-up Size: 85x200 cm.

Very Stable = wide cassette - VERY THICK and RIGID ALUMINIUM CONSTRUCTION

Upper Mounting: SNAP BAR! - Attach the Graphics QUICKLY and EASILY - Lower Mounting: "3M" Adhesive Tape.