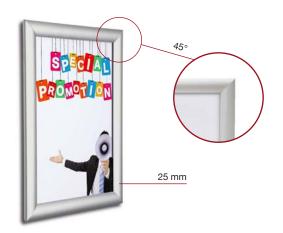

#### **Snap Frame**

A1 (594x841 mm) **900043** | A2 (420x594 mm) **900042** A3 (297x420 mm) **9000041** A4 (210x297 mm) **9000040** 

SNAP FRAME = Very easy to change the graphics!

Construction: Anodized Aluminum.

Profile Width: 25 mm = Stiffness warranty.

Corners cut at 45 degrees

Set includes: Snap frame with a thick anti-reflective film and

mounting Pegs.